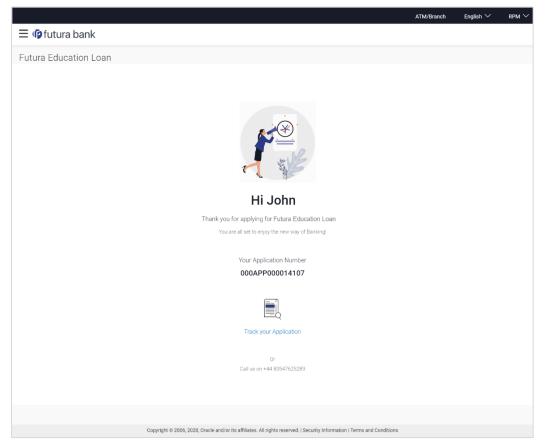

- Course & Loan Requirements- In this section you are required to specify information pertaining to your course and loan requirements.
- Employment Information You can provide information pertaining to your employment, in this step. In addition to defining information of your primary employment, you can also furnish past employment details and/or other current employment details. This step will be part of the application form only if you have identified that you are currently employed by selecting the provided option on the disclaimer modal window.
- **Financial Profile** In this section, you can furnish details pertaining to your Income, Expense, Assets and Liabilities. This step will be part of the application form only if you have identified that you are currently employed by selecting the provided option on the disclaimer modal window.
- Parent & Guardian Information In this section you can provide basic information about your parent/guardian. If your parent/guardian is an existing customer of the bank, you can specify your parent/guardian's customer ID. This section will not be part of the application form when the host is OFLO.
- Review and Submit Once you have filled out all the information required in the education loan application form, you will be displayed this information on the review page. You can verify the details provided and if required, can edit the information in any sections by selecting the option provided against each section.
- **Terms of Service** On having reviewed the application, you can then proceed to view the terms and conditions of the education loan you are applying for. You can also add a digital signature by means of uploading a document containing your signature or by physically signing the provided space if you are filling out the application from a touchscreen device.
- Confirmation Once you have submitted your application after having reviewed it and having
  accepted the terms and conditions, a confirmation page will be displayed. This page will
  display a success message along with the application reference number. You can track your
  application on the basis of this reference number. Additionally, this page will also contain a
  button, by clicking on which you can navigate to the application tracker.