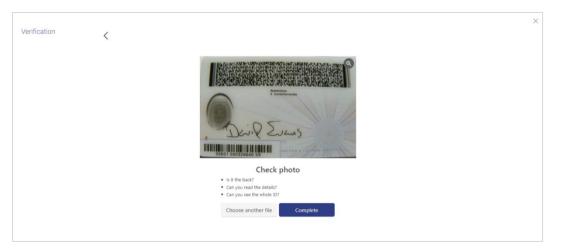

Online KYC of the prospect can also be conducted by means of liveliness check or through integration with third party identity verification service providers.

If online KYC through liveliness check is enabled for the product application, the applicant will be provided with the option to initiate a video call with a bank executive. The applicant will be required to first upload images of the identification document he/she wishes to submit for online KYC. The bank executive in turn, will verify, by means of the video call, that the photograph as per the ID provided is truly that of the applicant's.