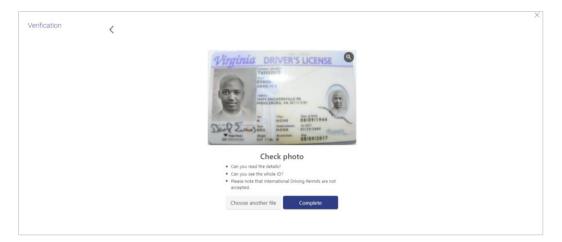

Online KYC of the prospect can also be conducted by means of liveliness check or through integration with third party identity verification service providers.

If online KYC through liveliness check is enabled for the product application, the applicant will be provided with the option to initiate a video call with a bank executive. The applicant will be required to first upload images of the identification document he/she wishes to submit for online KYC. The bank executive in turn, will verify, by means of the video call, that the photograph as per the ID provided is truly that of the applicant's.